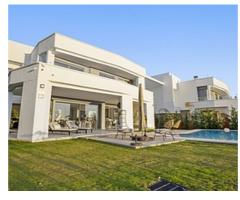

Passing through the private entrance where you will find 24 hour security brings you to the villa with a carport for two cars. The villa comprises on the main entrance level a hallway with an elevator and staircase which brings you down to the ground living area, an area that perfectly combines the living room, the dining room and the kitchen with a central island and separate laundry room. The large patio doors open out onto the spacious terraces, stunning garden and private pool giving you the most sensational views surrounding the villa. On the ground floor there is also a large bright bedroom with an ensuite bathroom.

At the main entrance level of this stunning villa there are three further bedrooms of which one of them is the master suite. As soon as you walk into all of the bedrooms the views just hit you with the sea and glorious greenery from the golf course. The elevator takes you to the rooftop solarium with breathtaking views of Africa and Gibraltar whilst