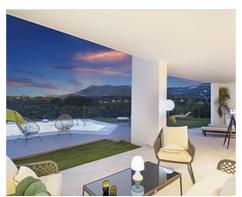

Passing through the private entrance where you will find 24 hour security brings you to the villa with a carport for two cars. The villa comprises on the main entrance level a hallway with an elevator and staircase which brings you down to the ground living area, an area that perfectly combines the living room, the dining room and the kitchen with a central island and separate laundry room. The large patio doors open out onto the spacious terraces, stunning garden and private pool giving you the most sensational views surrounding the villa. On the ground floor there is also a large bright bedroom with an ensuite bathroom.