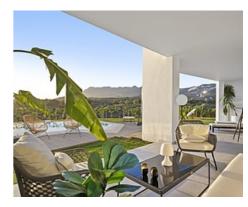

## **Location: Estepona**

The villa offers stunning sea and golf views due to its elevated position. This brand new villa is key ready to move into being fully furnished to a high standard which has been tastefully done throughout.

Passing through the private entrance where you will find 24 hour security brings you to the villa with a carport for two cars. The villa comprises on the main entrance level a hallway with an elevator and staircase which brings you down to the ground living area, an area that perfectly combines the living room, the dining room and the kitchen with a central island and separate laundry room. The large patio doors open out onto the spacious terraces, stunning garden and private pool giving you the most sensational views surrounding the villa. On the ground floor there is also a large bright bedroom with an ensuite bathroom.