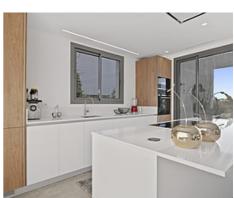

Passing through the private entrance where you will find 24 hour security brings you to the villa with a carport for two cars. The villa comprises on the main entrance level a hallway with an elevator and staircase which brings you down to the ground living area, an area that perfectly combines the living room, the dining room and the kitchen with a central island and separate laundry room. The large patio doors open out onto the spacious terraces, stunning garden and private pool giving you the most sensational views surrounding the villa. On the ground floor there is also a large bright bedroom with an ensuite bathroom.