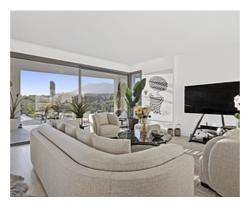

Passing through the private entrance where you will find 24 hour security brings you to the villa with a carport for two cars. The villa comprises on the main entrance level a hallway with an elevator and staircase which brings you down to the ground living area, an area that perfectly combines the living room, the dining room and the kitchen with a central island and separate laundry room. The large patio doors open out onto the spacious terraces, stunning garden and private pool giving you the most sensational views surrounding the villa. On the ground floor there is also a large bright bedroom with an ensuite bathroom.