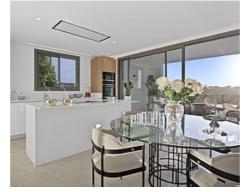

Passing through the private entrance where you will find 24 hour security brings you to the villa with a carport for two cars. The villa comprises on the main entrance level a hallway with an elevator and staircase which brings you down to the ground living area, an area that perfectly combines the living room, the dining room and the kitchen with a central island and separate laundry room. The large patio doors open out onto the spacious terraces, stunning garden and private pool giving you the most sensational views surrounding the villa. On the ground floor there is also a large bright bedroom with an ensuite bathroom.