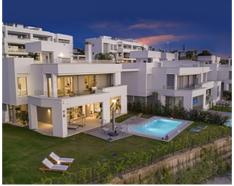

## Newly built villa in Marbella with stunning sea & golf views

## **Location: Estepona**

The villa offers stunning sea and golf views due to its elevated position. This brand new villa is key ready to move into being fully furnished to a high standard which has been tastefully done throughout.

Passing through the private entrance where you will find 24 hour security brings you to the villa with a carport for two cars. The villa comprises on the main entrance level a hallway with an elevator and staircase which brings you down to the ground living area, an area that perfectly combines the living room, the dining room and the kitchen with a central island and separate laundry room. The large patio doors open out onto the spacious terraces, stunning garden and private pool giving you the most sensational views surrounding the villa. On the ground floor there is also a large bright bedroom with an ensuite bathroom.