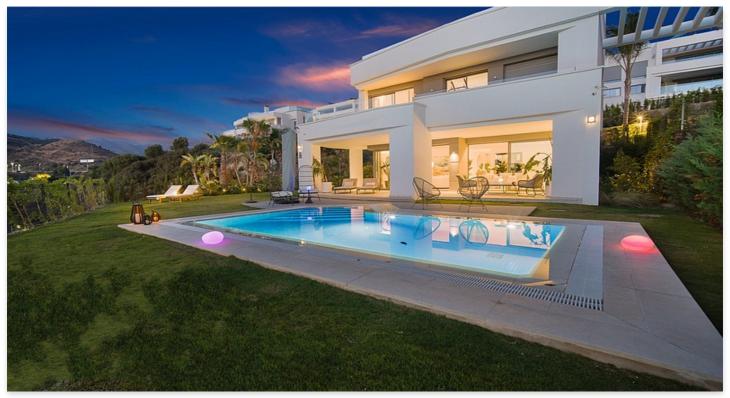

## **Location: Estepona**

The villa offers stunning sea and golf views due to its elevated position. This brand new villa is key ready to move into being fully furnished to a high standard which has been tastefully done throughout.

Passing through the private entrance where you will find 24 hour security brings you to the villa with a carport for two cars. The villa comprises on the main entrance level a hallway with an elevator and staircase which brings you down to the ground living area, an area that perfectly combines the living room, the dining room and the kitchen with a central island and separate laundry room. The large patio doors open out onto the spacious terraces, stunning garden and private pool giving you the most sensational views surrounding the villa. On the ground floor there is also a large bright bedroom with an ensuite bathroom.

At the main entrance level of this stunning villa there are three further bedrooms of which one of them is the master suite. As soon as you walk into all of the bedrooms the views just hit you with the sea and glorious greenery from the golf course. The elevator takes you to the rooftop solarium with breathtaking views of Africa and Gibraltar whilst