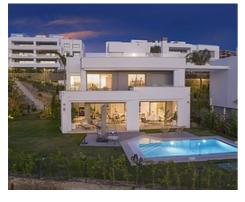

## Newly built villa in Marbella with stunning sea & golf views

## **Location: Estepona**

The villa offers stunning sea and golf views due to its elevated position. This brand new villa is key ready to move into being fully furnished to a high standard which has been tastefully done throughout.

Passing through the private entrance where you will find 24 hour security brings you to the villa with a carport for two cars. The villa comprises on the main entrance level a hallway with an elevator and staircase which brings you down to the ground living area, an area that perfectly combines the living room, the dining room and the kitchen with a central island and separate laundry room. The large patio doors open out onto the spacious terraces, stunning garden and private pool giving you the most sensational views surrounding the villa. On the ground floor there is also a large bright bedroom with an ensuite bathroom.

At the main entrance level of this stunning villa there are three further bedrooms of which one of them is the master suite. As soon as you walk into all of the bedrooms the views just hit you with the sea and glorious greenery from the golf course. The elevator takes you to the rooftop solarium with breathtaking views of Africa and Gibraltar whilst