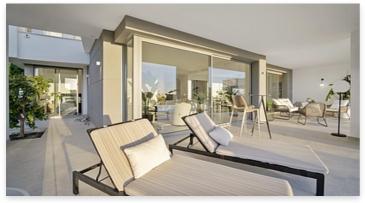

Passing through the private entrance where you will find 24 hour security brings you to the villa with a carport for two cars. The villa comprises on the main entrance level a hallway with an elevator and staircase which brings you down to the ground living area, an area that perfectly combines the living room, the dining room and the kitchen with a central island and separate laundry room. The large patio doors open out onto the spacious terraces, stunning garden and private pool giving you the most sensational views surrounding the villa. On the ground floor there is also a large bright bedroom with an ensuite bathroom.