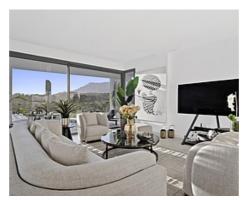

Passing through the private entrance where you will find 24 hour security brings you to the villa with a carport for two cars. The villa comprises on the main entrance level a hallway with an elevator and staircase which brings you down to the ground living area, an area that perfectly combines the living room, the dining room and the kitchen with a central island and separate laundry room. The large patio doors open out onto the spacious terraces, stunning garden and private pool giving you the most sensational views surrounding the villa. On the ground floor there is also a large bright bedroom with an ensuite bathroom.