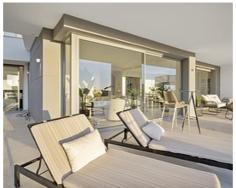

## **Location: Estepona**

The villa offers stunning sea and golf views due to its elevated position. This brand new villa is key ready to move into being fully furnished to a high standard which has been tastefully done throughout.

Passing through the private entrance where you will find 24 hour security brings you to the villa with a carport for two cars. The villa comprises on the main entrance level a hallway with an elevator and staircase which brings you down to the ground living area, an area that perfectly combines the living room, the dining room and the kitchen with a central island and separate laundry room. The large patio doors open out onto the spacious terraces, stunning garden and private pool giving you the most sensational views surrounding the villa. On the ground floor there is also a large bright bedroom with an ensuite bathroom.