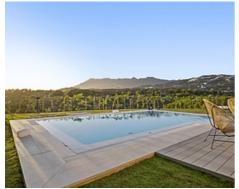

Passing through the private entrance where you will find 24 hour security brings you to the villa with a carport for two cars. The villa comprises on the main entrance level a hallway with an elevator and staircase which brings you down to the ground living area, an area that perfectly combines the living room, the dining room and the kitchen with a central island and separate laundry room. The large patio doors open out onto the spacious terraces, stunning garden and private pool giving you the most sensational views surrounding the villa. On the ground floor there is also a large bright bedroom with an ensuite bathroom.