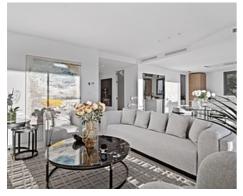

Passing through the private entrance where you will find 24 hour security brings you to the villa with a carport for two cars. The villa comprises on the main entrance level a hallway with an elevator and staircase which brings you down to the ground living area, an area that perfectly combines the living room, the dining room and the kitchen with a central island and separate laundry room. The large patio doors open out onto the spacious terraces, stunning garden and private pool giving you the most sensational views surrounding the villa. On the ground floor there is also a large bright bedroom with an ensuite bathroom.