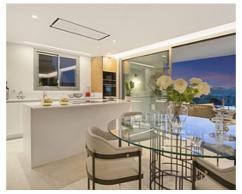

Passing through the private entrance where you will find 24 hour security brings you to the villa with a carport for two cars. The villa comprises on the main entrance level a hallway with an elevator and staircase which brings you down to the ground living area, an area that perfectly combines the living room, the dining room and the kitchen with a central island and separate laundry room. The large patio doors open out onto the spacious terraces, stunning garden and private pool giving you the most sensational views surrounding the villa. On the ground floor there is also a large bright bedroom with an ensuite bathroom.