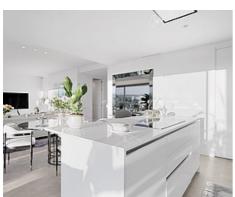

Passing through the private entrance where you will find 24 hour security brings you to the villa with a carport for two cars. The villa comprises on the main entrance level a hallway with an elevator and staircase which brings you down to the ground living area, an area that perfectly combines the living room, the dining room and the kitchen with a central island and separate laundry room. The large patio doors open out onto the spacious terraces, stunning garden and private pool giving you the most sensational views surrounding the villa. On the ground floor there is also a large bright bedroom with an ensuite bathroom.