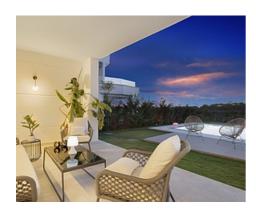

Passing through the private entrance where you will find 24 hour security brings you to the villa with a carport for two cars. The villa comprises on the main entrance level a hallway with an elevator and staircase which brings you down to the ground living area, an area that perfectly combines the living room, the dining room and the kitchen with a central island and separate laundry room. The large patio doors open out onto the spacious terraces, stunning garden and private pool giving you the most sensational views surrounding the villa. On the ground floor there is also a large bright bedroom with an ensuite bathroom.