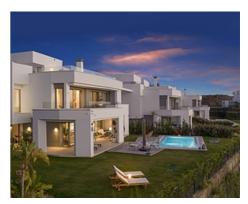

## Newly built villa in Marbella with stunning sea & golf views

## **Location: Estepona**

The villa offers stunning sea and golf views due to its elevated position. This brand new villa is key ready to move into being fully furnished to a high standard which has been tastefully done throughout.

Passing through the private entrance where you will find 24 hour security brings you to the villa with a carport for two cars. The villa comprises on the main entrance level a hallway with an elevator and staircase which brings you down to the ground living area, an area that perfectly combines the living room, the dining room and the kitchen with a central island and separate laundry room. The large patio doors open out onto the spacious terraces, stunning garden and private pool giving you the most sensational views surrounding the villa. On the ground floor there is also a large bright bedroom with an ensuite bathroom.