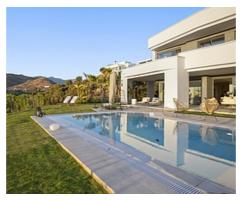

## **Location: Estepona**

The villa offers stunning sea and golf views due to its elevated position. This brand new villa is key ready to move into being fully furnished to a high standard which has been tastefully done throughout.

Passing through the private entrance where you will find 24 hour security brings you to the villa with a carport for two cars. The villa comprises on the main entrance level a hallway with an elevator and staircase which brings you down to the ground living area, an area that perfectly combines the living room, the dining room and the kitchen with a central island and separate laundry room. The large patio doors open out onto the spacious terraces, stunning garden and private pool giving you the most sensational views surrounding the villa. On the ground floor there is also a large bright bedroom with an ensuite bathroom.