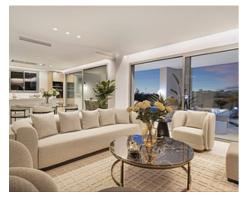

Passing through the private entrance where you will find 24 hour security brings you to the villa with a carport for two cars. The villa comprises on the main entrance level a hallway with an elevator and staircase which brings you down to the ground living area, an area that perfectly combines the living room, the dining room and the kitchen with a central island and separate laundry room. The large patio doors open out onto the spacious terraces, stunning garden and private pool giving you the most sensational views surrounding the villa. On the ground floor there is also a large bright bedroom with an ensuite bathroom.