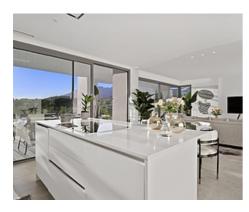

Passing through the private entrance where you will find 24 hour security brings you to the villa with a carport for two cars. The villa comprises on the main entrance level a hallway with an elevator and staircase which brings you down to the ground living area, an area that perfectly combines the living room, the dining room and the kitchen with a central island and separate laundry room. The large patio doors open out onto the spacious terraces, stunning garden and private pool giving you the most sensational views surrounding the villa. On the ground floor there is also a large bright bedroom with an ensuite bathroom.