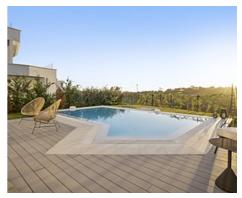

Passing through the private entrance where you will find 24 hour security brings you to the villa with a carport for two cars. The villa comprises on the main entrance level a hallway with an elevator and staircase which brings you down to the ground living area, an area that perfectly combines the living room, the dining room and the kitchen with a central island and separate laundry room. The large patio doors open out onto the spacious terraces, stunning garden and private pool giving you the most sensational views surrounding the villa. On the ground floor there is also a large bright bedroom with an ensuite bathroom.