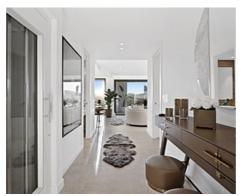

Passing through the private entrance where you will find 24 hour security brings you to the villa with a carport for two cars. The villa comprises on the main entrance level a hallway with an elevator and staircase which brings you down to the ground living area, an area that perfectly combines the living room, the dining room and the kitchen with a central island and separate laundry room. The large patio doors open out onto the spacious terraces, stunning garden and private pool giving you the most sensational views surrounding the villa. On the ground floor there is also a large bright bedroom with an ensuite bathroom.